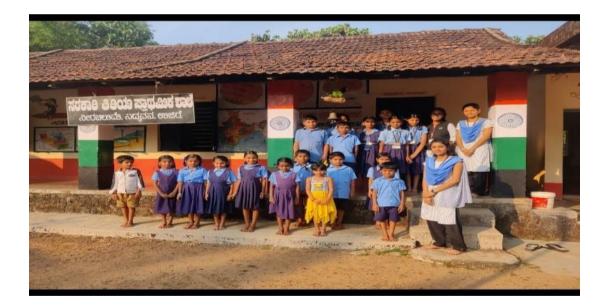

Department of English organized School Adoption programe at Government Higher Primary School, Badanaje on 14th December 2022. The following students engaged activities related to sentence construction, pronoun, and types of sentences.