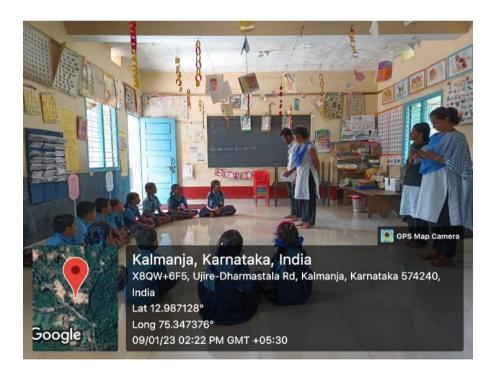

Department of English School Adoption programme at Neerachilume Primary School, Kalmanja on 9 January 2023. The following students conducted activity oriented communication sessions and took up the topic 'Self Introduction' respectively. Mr Deepak Sharma, Department of English, accompanied the students.

The Department of English organized School adoption programme on 9/1/2023. The following students participated and conducted activities oriented to communication skills. Mr.deepak Sharma accompanied the students.